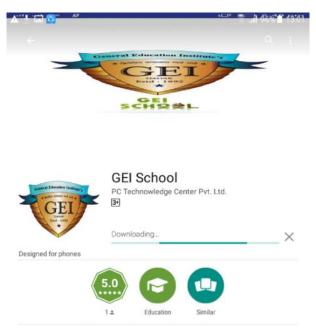

Figure 2:Accept Permission for installation

4. After accepting permissions, the application starts downloading/installing as shown in following screen:

Figure 3: Downloading/Installing GEI School APP

| How to Use "GEI School" Mobile APP |  |            |
|------------------------------------|--|------------|
| Ref:                               |  | Page: 4/11 |