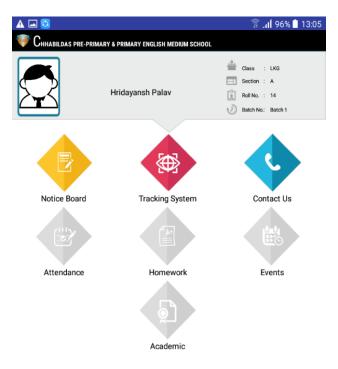

#### 1.4. HOME SCREEN

- 1. After setting necessary permissions, application will navigate the user to Home Screen (Dashboard).
- 2. This Dashboard will display Students Photograph along with his Class, Section, Roll No. & Batch No.
- 3. Dashboard will provide user with the options like Notice Board, Tracking System (School Bus Tracking), Contact Us.

**Note:** At present only, these options are available. Other options will be made available soon and we will notify you about this as and when it happens.

Figure 11: Home/Dashboard Screen

| How to Use "GEI School" Mobile APP |  |            |
|------------------------------------|--|------------|
| Ref:                               |  | Page: 8/11 |