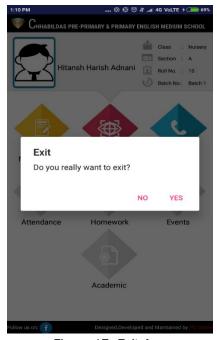

#### 1.8. EXIT FROM APP

If user wants exit from the application, Press **Back** button of the mobile and then select **Yes** to exit as shown in following screen.

Figure 17: Exit App