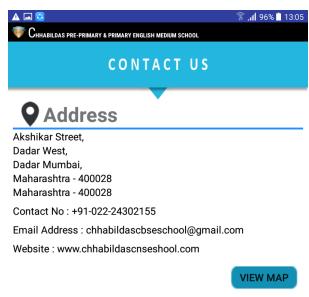

#### 1.7.CONTACT US

1. Select **Contact Us** icon to display the contact details of the school as shown below:

Figure 16: Contact Us

Select VIEW MAP button to display the geolocation of the school along with the route from the source place to the school on the map.