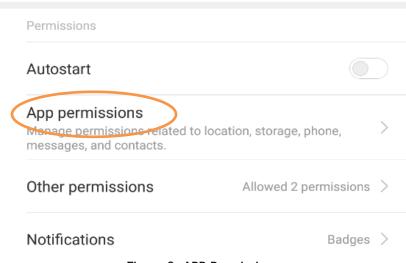

Figure 8: Error Message

- b) If the Username or Password is found to be correct, then the application will navigate you to the next screen.
- 4. On the next screen, user will have to set the APP permissions for the first-time only, as shown in below screen:

Figure 9: APP Permissions

| How to Use "GEI School" Mobile APP |  |            |
|------------------------------------|--|------------|
| Ref:                               |  | Page: 7/11 |

1-3/5, Kshatriya Niwas, Sitaladevi Temple Road, Mahim, Mumbai - 400016.