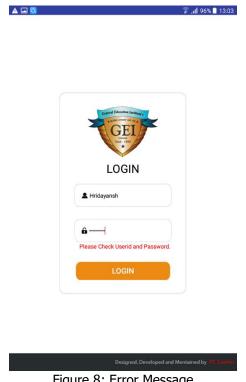

Tel.: 2444 1616 / 3636 / 4040 / 0864 • Fax 91 - 22 - 2445 1860 Email: pccenter@vsnl.com • Visit us: www.pccenterindia.com

- 3. At this stage, the application will verify your "Username" and "Password"
  - a) If the Username or Password is found to be incorrect, then APP will display an error alert as "Please Check Userid and Password". Please see below screen:

Figure 8: Error Message

- b) If the Username or Password is found to be correct, then the application will navigate you to the next screen.
- 4. On the next screen, user will have to set the APP permissions for the first-time only, as shown in below screen: