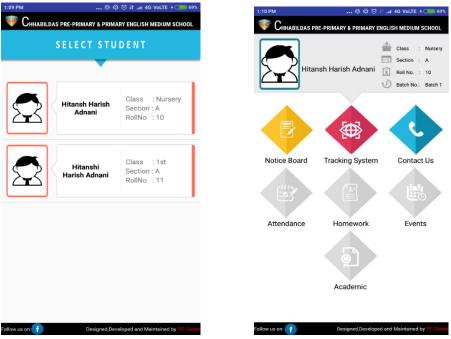

1-3/5, Kshatriya Niwas, Sitaladevi Temple Road, Mahim, Mumbai - 400016.

Tel.: 2444 1616 / 3636 / 4040 / 0864 • Fax 91 - 22 - 2445 1860 Email: pccenter@vsnl.com • Visit us: www.pccenterindia.com

4. Also if more than one students are found for Logged user, then option to select the appropriate student will be provided as displayed in below screen:

Figure 12: More than one Student Information