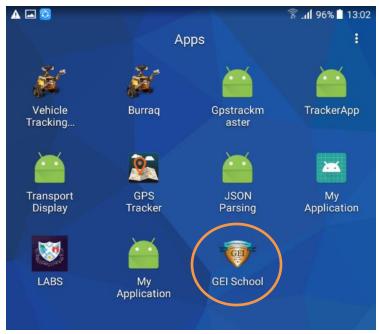

5. After successfully downloading/installing, user can find the **GEI School** APP icon on their mobile screen.

Figure 4: GEI School App Icon

13:02 € all 96%