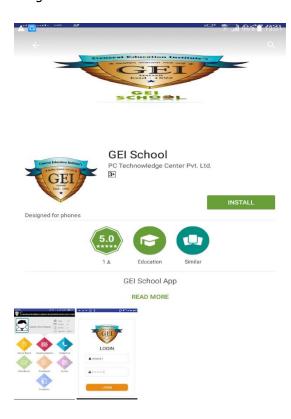

#### 1.1. INSTALL APPLICATION

Steps that have to be followed for installing this application are as follows:

- 1. As a first step, you will have to make Data (Internet) option 'ON' on your <u>Android Mobile</u> Phone.
- 2. Then start **Play Store** from your Mobile Phone and search for "**GEI School"** APP.

<u>OR</u>

Using Browser of your Mobile Phone, please visit below URL:

https://play.google.com/store/apps/details?id=com.pcc.chhabildas

It will display the following screen:

Figure 1: "GEI School" APP in Play Store