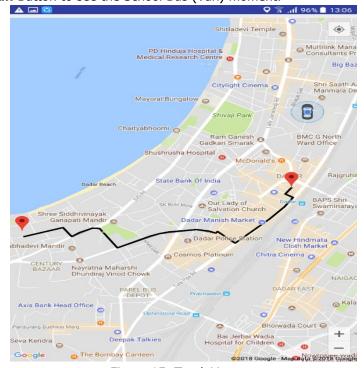

#### 1.7.CONTACT US

1. Select **Contact Us** icon to display the contact details of the school as shown below:

Figure 16: Contact Us

Select VIEW MAP button to display the geolocation of the school along with the route from the source place to the school on the map.