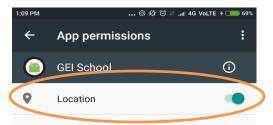

Tel.: 2444 1616 / 3636 / 4040 / 0864 • Fax 91 - 22 - 2445 1860 Email: pccenter@vsnl.com • Visit us: www.pccenterindia.com

5. Select **APP Permissions** and set the Location tab On.

Figure 10: Set Location Permission