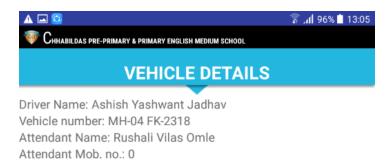

#### 1.6.TRACKING SYSTEM

Tracking System is used to keep the track of School Bus (Van) in which the Student is travelling.

- 1. If the parent has opted for Transportation Service of the school for their child, then only this option will be available.
- 2. Select **Tracking System** icon to see the moment of the School Bus (Van).
- 3. When selected it will first display School Bus Details along with the name of Bus Driver and Name of Bus Attendant as shown in following screen.

TRACK VAN

Figure 14: School Bas(Van) Details

4. Select Track Van Button to see the School Bus (Van) moment.

Figure 15: Track Van