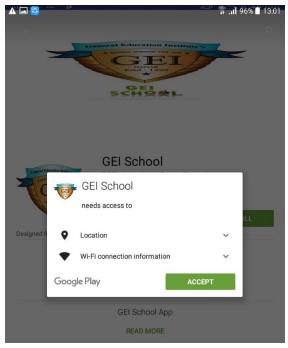

3. Select **Install** button for installing the application. After that user has to accept the necessary permissions by selecting on Accept button, as shown in following screen:

| How to Use "GEI School" Mobile APP |  |            |
|------------------------------------|--|------------|
| Ref:                               |  | Page: 3/11 |

Figure 2:Accept Permission for installation

4. After accepting permissions, the application starts downloading/installing as shown in following screen:

Figure 3: Downloading/Installing GEI School APP

| How to Use "GEI School" Mobile APP |  |            |
|------------------------------------|--|------------|
| Ref:                               |  | Page: 4/11 |