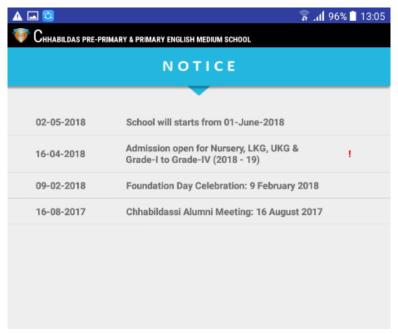

#### 1.5. NOTICE BOARD

Select Notice Board icon to see School notices as shown in following screen:

Figure 13: Notice Board

| How to Use "GEI School" Mobile APP |  |            |
|------------------------------------|--|------------|
| Ref:                               |  | Page: 9/11 |

1-3/5, Kshatriya Niwas, Sitaladevi Temple Road, Mahim, Mumbai - 400016.

Tel.: 2444 1616 / 3636 / 4040 / 0864 • Fax 91 - 22 - 2445 1860 Email: pccenter@vsnl.com • Visit us: www.pccenterindia.com

Notices will be displayed in descending order of the date of notice. In the third column it will display priority of the message and in the last column it will display attachments (if any).